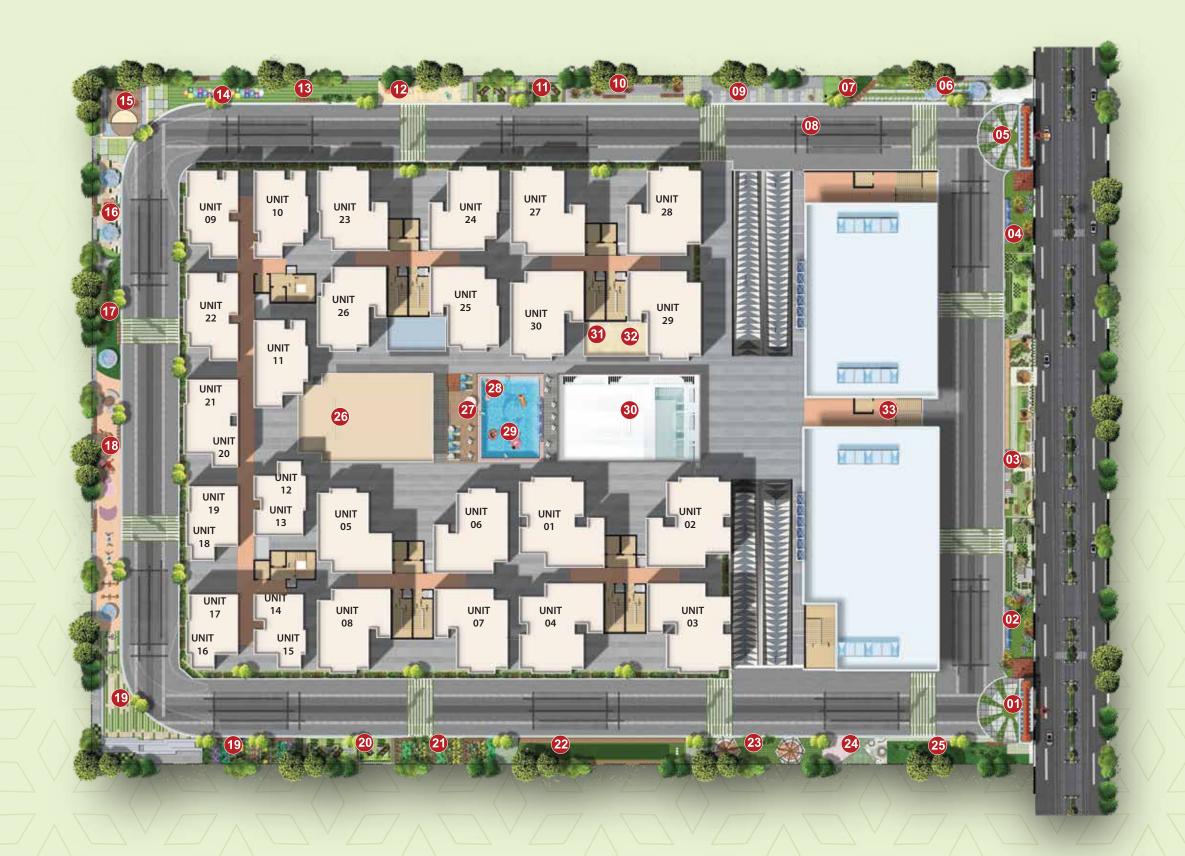

# **MASTER PLAN**

# **LEGEND**

- ENTRY / SECURITY CABIN
- 2. FLORAL GARDEN
- 3. PARKING GARDEN
- 4. EXIT /SECURITY CABIN
- 5. FAVILION LEISURE
- 6. ENTRY LAWN
- 7. BICYCLE STAND
- 3. WIDE DRIVEWAY
- . WIBE BITTERNATI
- 9. FLORAL GARDEN
- 10. INFORMAL SEATING
- 11. SAND PLAY
- 12. TOT LOT
- 13. HOP SKOTCH
- 14. DRIBBLE COURT
- 15. YOUTH CORNER
- 16. FRUIT ORCHIDS
- 17. PLAY EQUIPMENTS
- 18. ELDERS ZONE WITH GYM EQUIPMENT
- 19. AROMA GARDEN
- 20. CHIT CHAT CORNER
- 21. HERBAL GARDEN
- 22. CRICKET PITCH
- 23. PETS CORNER
- 24. PEBBLE GARDEN
- 25. BUTTERFLY GARDEN
- 26. MULTIPURPOSE HALL
- 27. POOL DECK
- 28. SWIMMING POOL
- 29. TODDLERS POOL
- 30. GYM
- 31. INDOOR GAMES
- 32. WAITING LOUNGE
- 33. COMMERCIAL SPACE