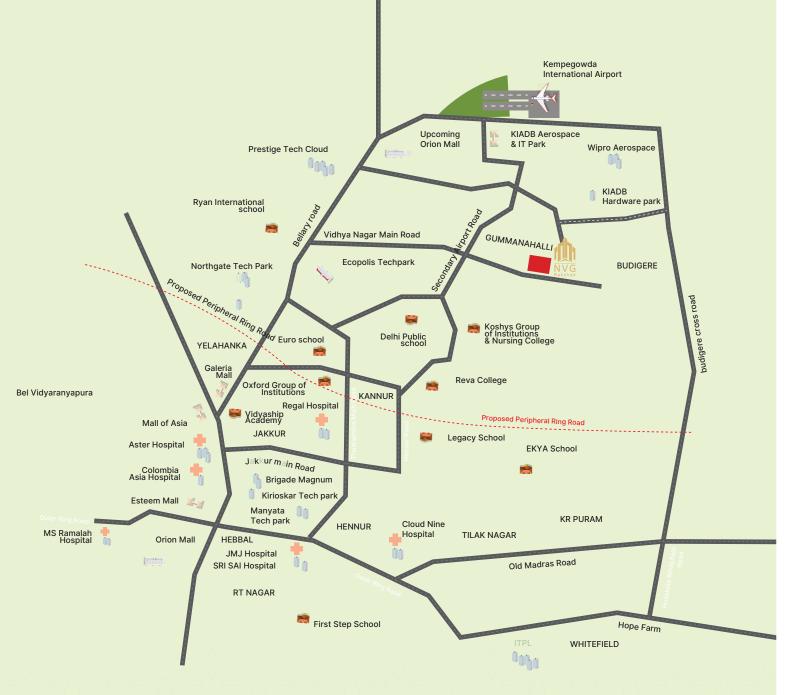

# LOCATION

# **Nearby Landmarks**

# Tech Parks / Work Spaces

- Wipro Aerospace
- Manyata Tech Park
- Karle Town Centre SEZ
- L&T Tech Park
- Kirloskar Business Park
- Shell Technology Centre
- Boeing
- Foxconn
- Thyssenkrupp
- Financial City
- Brigade Magnum

# **Schools and Colleges**

- Reva University
  - CRM University
  - Delhi Public School
  - National Public
- School
- Greenfield Int School
- Canadian Int School
- Chrysalis School
- Presidency College
- Presidency University
- Presidency School

# Hospitals

- Aster Hospital
- Columbia Asia
- Regal Hospital

# Shopping / Malls

- Mall of Asia
- Esteem Mall
- Elements Mall
- Bhartiya Mall
- Galleria Mall
- Lulu Value Mart

# Others

- Bangalore International Airport
- Byg Brewski
- Decathlon
- Hebbal Flyover