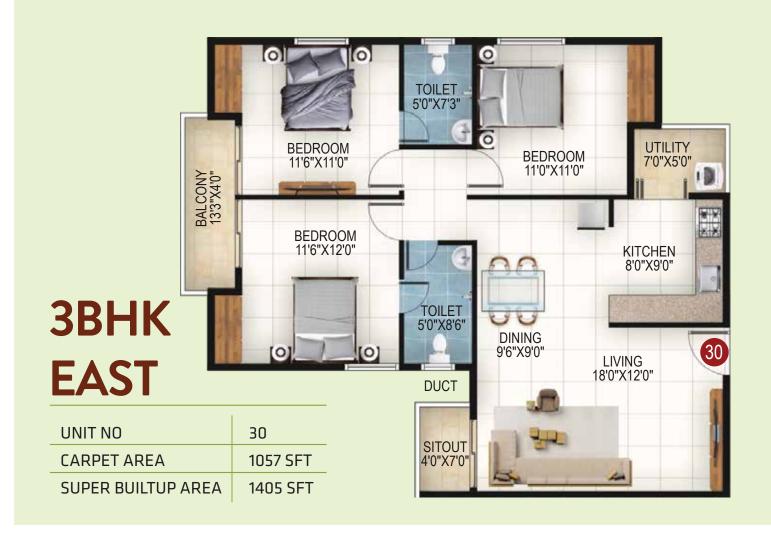

# **UNIT PLANS**

Vastu Compliant unit plans thoughtfully designed to ensure maximum indoor and outdoor spaces.

# **3 BHK-**1045 TO 1550 SFT

| ТУРЕ | CARPET AREA | SUPER BUILTUP AREA |
|------|-------------|--------------------|
| звнк | 786 SFT     | 1045 SFT           |
| звнк | 789 SFT     | 1050 SFT           |
| звнк | 929 SFT     | 1235 SFT           |
| звнк | 978 SFT     | 1300 SFT           |
| звнк | 1052 SFT    | 1400 SFT           |
| звнк | 1057 SFT    | 1405 SFT           |
| звнк | 1162 SFT    | 1545 SFT           |
| звнк | 1166 SFT    | 1550 SFT           |