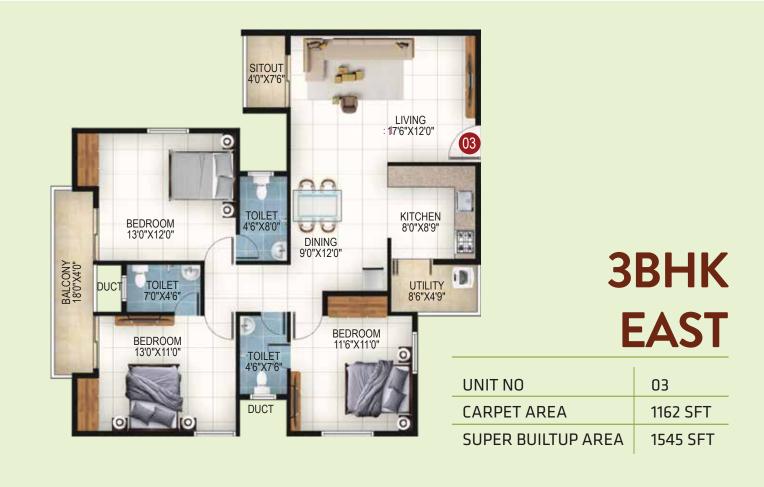

# **3 BHK-**1045 TO 1550 SFT

| ТУРЕ | CARPET AREA | SUPER BUILTUP AREA |
|------|-------------|--------------------|
| звнк | 786 SFT     | 1045 SFT           |
| звнк | 789 SFT     | 1050 SFT           |
| звнк | 929 SFT     | 1235 SFT           |
| звнк | 978 SFT     | 1300 SFT           |
| звнк | 1052 SFT    | 1400 SFT           |
| звнк | 1057 SFT    | 1405 SFT           |
| звнк | 1162 SFT    | 1545 SFT           |
| звнк | 1166 SFT    | 1550 SFT           |