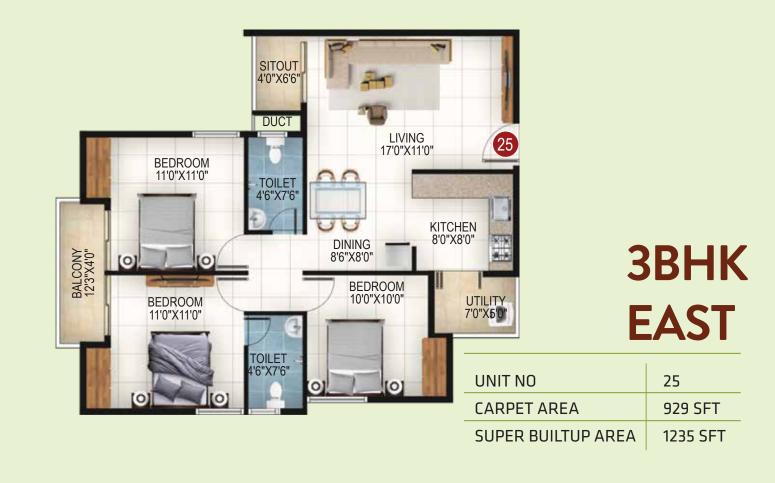

# **3 BHK-**1045 TO 1550 SFT

| ТУРЕ | CARPET AREA | SUPER BUILTUP AREA |
|------|-------------|--------------------|
| звнк | 786 SFT     | 1045 SFT           |
| звнк | 789 SFT     | 1050 SFT           |
| звнк | 929 SFT     | 1235 SFT           |
| звнк | 978 SFT     | 1300 SFT           |
| звнк | 1052 SFT    | 1400 SFT           |
| звнк | 1057 SFT    | 1405 SFT           |
| звнк | 1162 SFT    | 1545 SFT           |
| звнк | 1166 SFT    | 1550 SFT           |