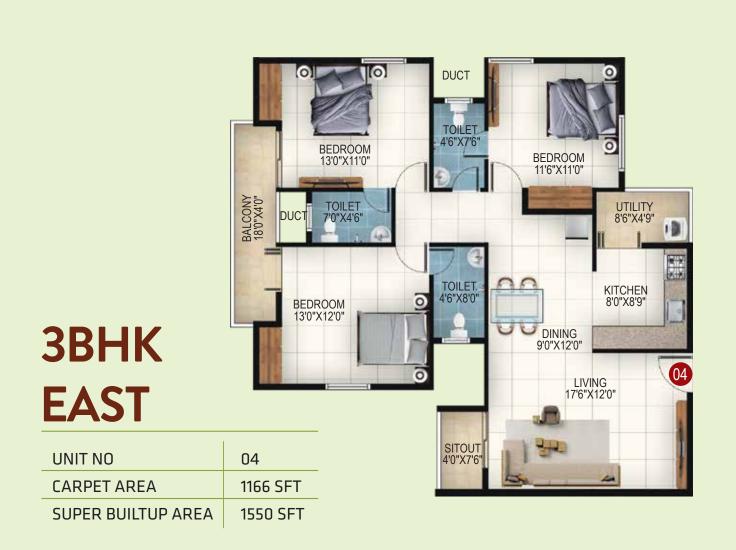

# **3 BHK-**1045 TO 1550 SFT

| ТУРЕ | CARPET AREA | SUPER BUILTUP AREA |
|------|-------------|--------------------|
| звнк | 786 SFT     | 1045 SFT           |
| звнк | 789 SFT     | 1050 SFT           |
| звнк | 929 SFT     | 1235 SFT           |
| звнк | 978 SFT     | 1300 SFT           |
| звнк | 1052 SFT    | 1400 SFT           |
| звнк | 1057 SFT    | 1405 SFT           |
| звнк | 1162 SFT    | 1545 SFT           |
| звнк | 1166 SFT    | 1550 SFT           |