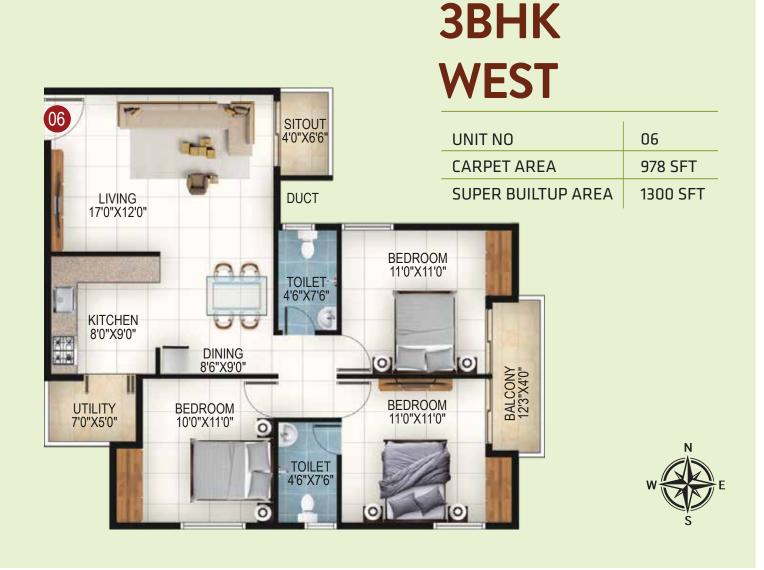

# **3 BHK-**1045 TO 1550 SFT

| ТУРЕ | CARPET AREA | SUPER BUILTUP AREA |
|------|-------------|--------------------|
| звнк | 786 SFT     | 1045 SFT           |
| звнк | 789 SFT     | 1050 SFT           |
| звнк | 929 SFT     | 1235 SFT           |
| звнк | 978 SFT     | 1300 SFT           |
| звнк | 1052 SFT    | 1400 SFT           |
| звнк | 1057 SFT    | 1405 SFT           |
| звнк | 1162 SFT    | 1545 SFT           |
| звнк | 1166 SFT    | 1550 SFT           |