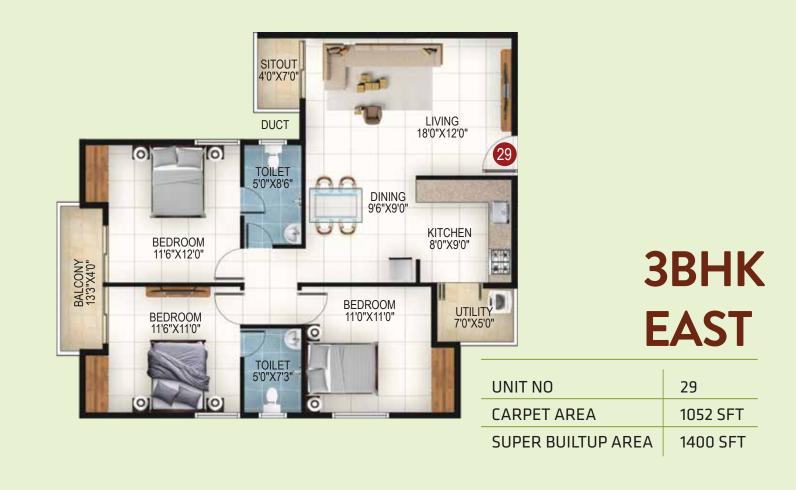

# **UNIT PLANS**

Vastu Compliant unit plans thoughtfully designed to ensure maximum indoor and outdoor spaces.

# **3 BHK-**1045 TO 1550 SFT

| ТУРЕ | CARPET AREA | SUPER BUILTUP AREA |
|------|-------------|--------------------|
| звнк | 786 SFT     | 1045 SFT           |
| звнк | 789 SFT     | 1050 SFT           |
| звнк | 929 SFT     | 1235 SFT           |
| звнк | 978 SFT     | 1300 SFT           |
| звнк | 1052 SFT    | 1400 SFT           |
| звнк | 1057 SFT    | 1405 SFT           |
| звнк | 1162 SFT    | 1545 SFT           |
| звнк | 1166 SFT    | 1550 SFT           |