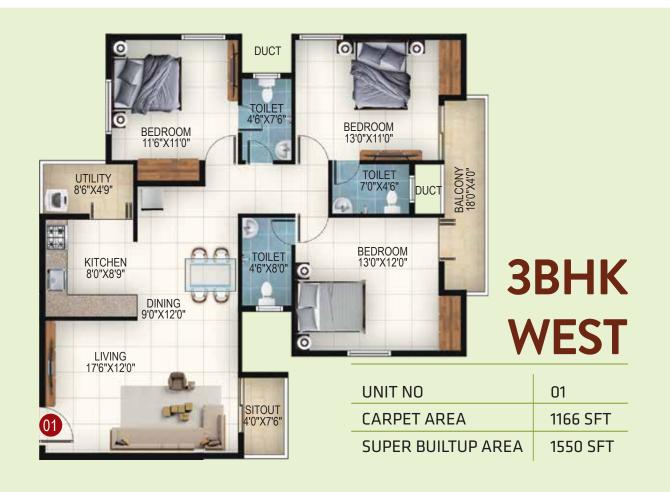

# **3 BHK-**1045 TO 1550 SFT

| ТУРЕ | CARPET AREA | SUPER BUILTUP AREA |
|------|-------------|--------------------|
| звнк | 786 SFT     | 1045 SFT           |
| звнк | 789 SFT     | 1050 SFT           |
| звнк | 929 SFT     | 1235 SFT           |
| звнк | 978 SFT     | 1300 SFT           |
| звнк | 1052 SFT    | 1400 SFT           |
| звнк | 1057 SFT    | 1405 SFT           |
| звнк | 1162 SFT    | 1545 SFT           |
| звнк | 1166 SFT    | 1550 SFT           |