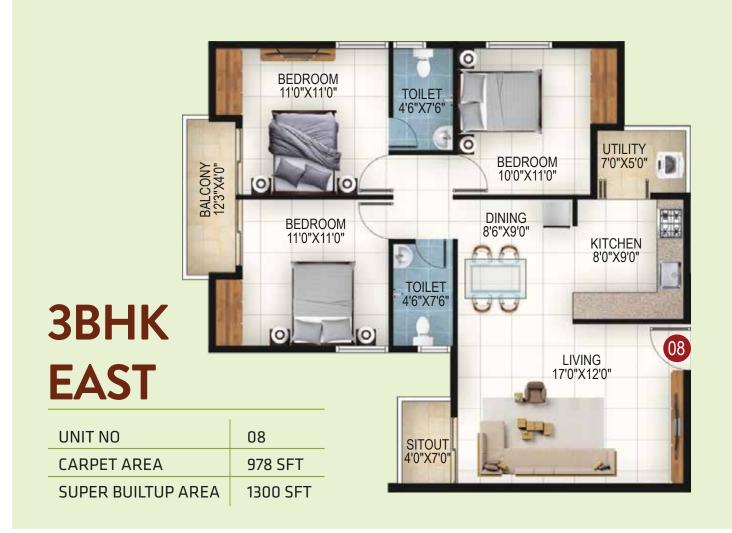

# **3 BHK-**1045 TO 1550 SFT

| ТУРЕ | CARPET AREA | SUPER BUILTUP AREA |
|------|-------------|--------------------|
| звнк | 786 SFT     | 1045 SFT           |
| звнк | 789 SFT     | 1050 SFT           |
| звнк | 929 SFT     | 1235 SFT           |
| звнк | 978 SFT     | 1300 SFT           |
| звнк | 1052 SFT    | 1400 SFT           |
| звнк | 1057 SFT    | 1405 SFT           |
| звнк | 1162 SFT    | 1545 SFT           |
| звнк | 1166 SFT    | 1550 SFT           |