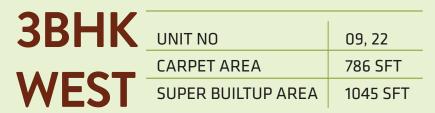

# **3 BHK-**1045 TO 1550 SFT

| ТУРЕ | CARPET AREA | SUPER BUILTUP AREA |
|------|-------------|--------------------|
| звнк | 786 SFT     | 1045 SFT           |
| звнк | 789 SFT     | 1050 SFT           |
| звнк | 929 SFT     | 1235 SFT           |
| звнк | 978 SFT     | 1300 SFT           |
| звнк | 1052 SFT    | 1400 SFT           |
| звнк | 1057 SFT    | 1405 SFT           |
| звнк | 1162 SFT    | 1545 SFT           |
| звнк | 1166 SFT    | 1550 SFT           |

UNIT NO

**NORTH** 

CARPET AREA

SUPER BUILTUP AREA

10, 11

789 SFT

1050 SFT