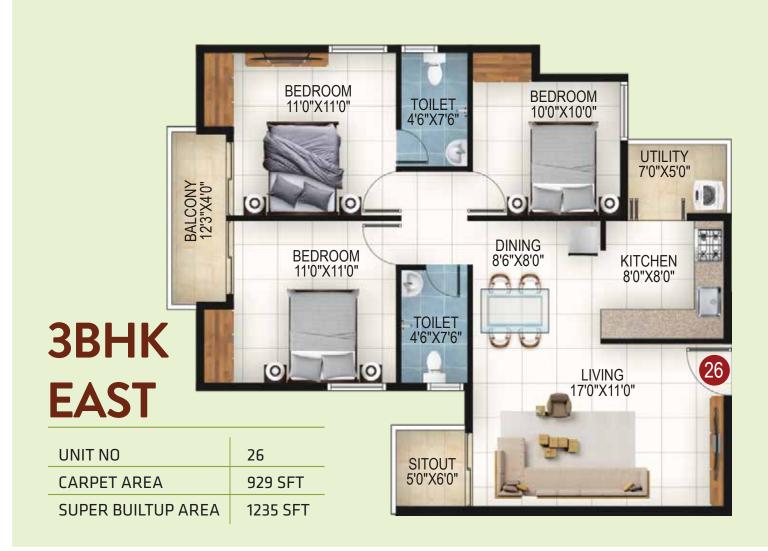

# **3 BHK-**1045 TO 1550 SFT

| ТУРЕ | CARPET AREA | SUPER BUILTUP AREA |
|------|-------------|--------------------|
| звнк | 786 SFT     | 1045 SFT           |
| звнк | 789 SFT     | 1050 SFT           |
| звнк | 929 SFT     | 1235 SFT           |
| звнк | 978 SFT     | 1300 SFT           |
| звнк | 1052 SFT    | 1400 SFT           |
| звнк | 1057 SFT    | 1405 SFT           |
| звнк | 1162 SFT    | 1545 SFT           |
| звнк | 1166 SFT    | 1550 SFT           |