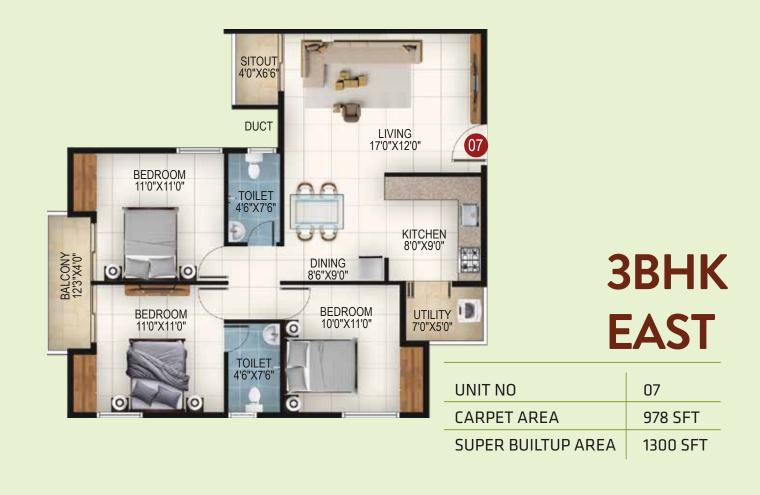

# **3 BHK-**1045 TO 1550 SFT

| ТУРЕ | CARPET AREA | SUPER BUILTUP AREA |
|------|-------------|--------------------|
| звнк | 786 SFT     | 1045 SFT           |
| звнк | 789 SFT     | 1050 SFT           |
| звнк | 929 SFT     | 1235 SFT           |
| звнк | 978 SFT     | 1300 SFT           |
| звнк | 1052 SFT    | 1400 SFT           |
| звнк | 1057 SFT    | 1405 SFT           |
| звнк | 1162 SFT    | 1545 SFT           |
| звнк | 1166 SFT    | 1550 SFT           |