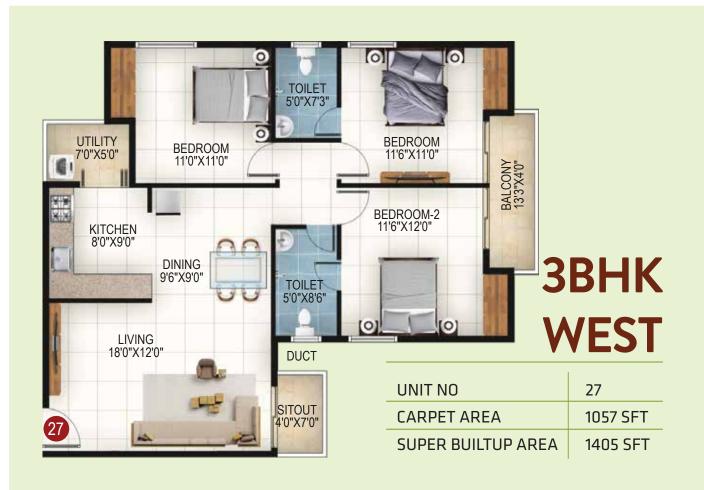

# **UNIT PLANS**

Vastu Compliant unit plans thoughtfully designed to ensure maximum indoor and outdoor spaces.

# **3 BHK-**1045 TO 1550 SFT

| ТУРЕ | CARPET AREA | SUPER BUILTUP AREA |
|------|-------------|--------------------|
| звнк | 786 SFT     | 1045 SFT           |
| звнк | 789 SFT     | 1050 SFT           |
| звнк | 929 SFT     | 1235 SFT           |
| звнк | 978 SFT     | 1300 SFT           |
| звнк | 1052 SFT    | 1400 SFT           |
| звнк | 1057 SFT    | 1405 SFT           |
| звнк | 1162 SFT    | 1545 SFT           |
| звнк | 1166 SFT    | 1550 SFT           |