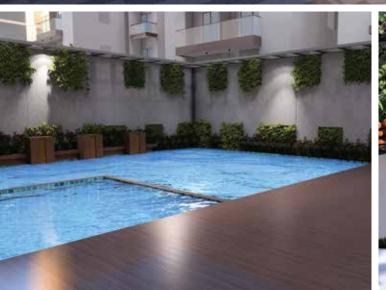

# **LEGEND**

- ENTRY / SECURITY CABIN
- 2. FLORAL GARDEN
- 3. PARKING GARDEN
- 4. EXIT /SECURITY CABIN
- 5. FAVILION LEISURE
- 6. ENTRY LAWN
- 7. BICYCLE STAND
- 3. WIDE DRIVEWAY
- . WIBE BITTERNATI
- 9. FLORAL GARDEN
- 10. INFORMAL SEATING
- 11. SAND PLAY
- 12. TOT LOT
- 13. HOP SKOTCH
- 14. DRIBBLE COURT
- 15. YOUTH CORNER
- 16. FRUIT ORCHIDS
- 17. PLAY EQUIPMENTS
- 18. ELDERS ZONE WITH GYM EQUIPMENT
- 19. AROMA GARDEN
- 20. CHIT CHAT CORNER
- 21. HERBAL GARDEN
- 22. CRICKET PITCH
- 23. PETS CORNER
- 24. PEBBLE GARDEN
- 25. BUTTERFLY GARDEN
- 26. MULTIPURPOSE HALL
- 27. POOL DECK
- 28. SWIMMING POOL
- 29. TODDLERS POOL
- 30. GYM
- 31. INDOOR GAMES
- 32. WAITING LOUNGE
- 33. COMMERCIAL SPACE