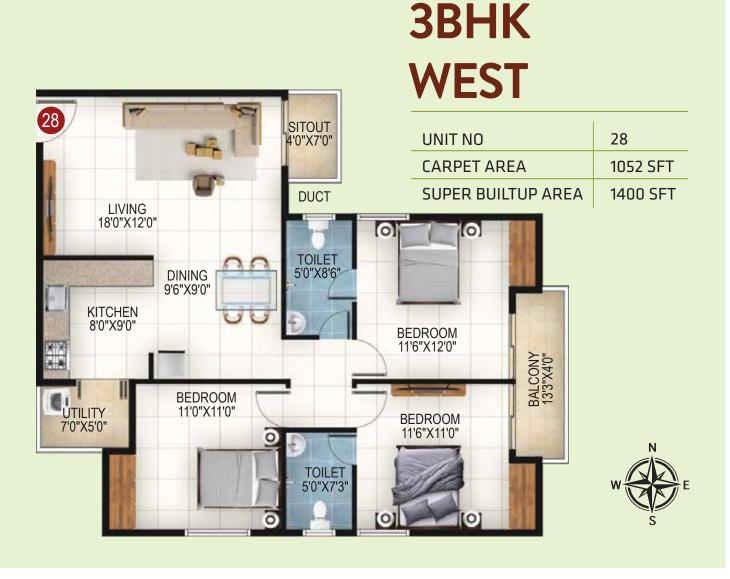

# **UNIT PLANS**

Vastu Compliant unit plans thoughtfully designed to ensure maximum indoor and outdoor spaces.

# **3 BHK-**1045 TO 1550 SFT

| ТУРЕ | CARPET AREA | SUPER BUILTUP AREA |
|------|-------------|--------------------|
| звнк | 786 SFT     | 1045 SFT           |
| звнк | 789 SFT     | 1050 SFT           |
| звнк | 929 SFT     | 1235 SFT           |
| звнк | 978 SFT     | 1300 SFT           |
| звнк | 1052 SFT    | 1400 SFT           |
| звнк | 1057 SFT    | 1405 SFT           |
| звнк | 1162 SFT    | 1545 SFT           |
| звнк | 1166 SFT    | 1550 SFT           |