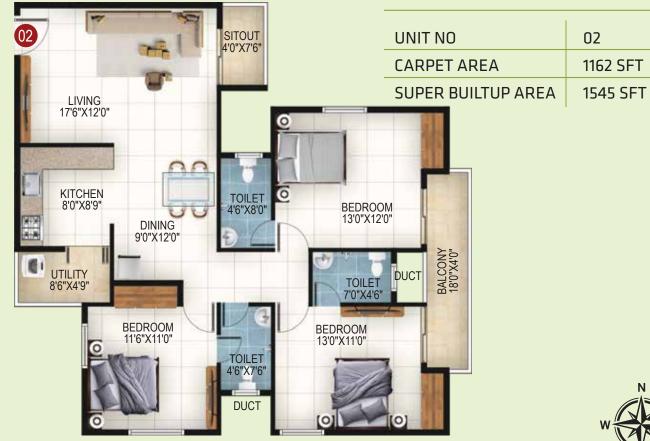

# **UNIT PLANS**

Vastu Compliant unit plans thoughtfully designed to ensure maximum indoor and outdoor spaces.

# **3 BHK-**1045 TO 1550 SFT

| ТУРЕ | CARPET AREA | SUPER BUILTUP AREA |
|------|-------------|--------------------|
| звнк | 786 SFT     | 1045 SFT           |
| звнк | 789 SFT     | 1050 SFT           |
| звнк | 929 SFT     | 1235 SFT           |
| звнк | 978 SFT     | 1300 SFT           |
| звнк | 1052 SFT    | 1400 SFT           |
| звнк | 1057 SFT    | 1405 SFT           |
| звнк | 1162 SFT    | 1545 SFT           |
| звнк | 1166 SFT    | 1550 SFT           |

UNIT NO

**NORTH** 

CARPET AREA

SUPER BUILTUP AREA

10, 11

789 SFT

1050 SFT