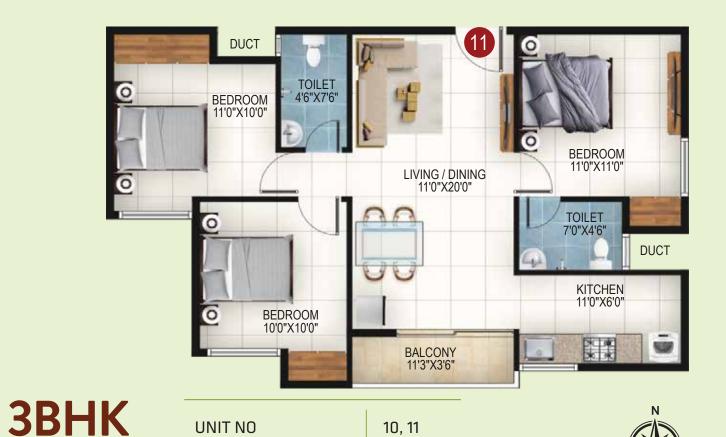

# **3 BHK-**1045 TO 1550 SFT

| ТУРЕ | CARPET AREA | SUPER BUILTUP AREA |
|------|-------------|--------------------|
| звнк | 786 SFT     | 1045 SFT           |
| звнк | 789 SFT     | 1050 SFT           |
| звнк | 929 SFT     | 1235 SFT           |
| звнк | 978 SFT     | 1300 SFT           |
| звнк | 1052 SFT    | 1400 SFT           |
| звнк | 1057 SFT    | 1405 SFT           |
| звнк | 1162 SFT    | 1545 SFT           |
| звнк | 1166 SFT    | 1550 SFT           |

UNIT NO

**NORTH** 

CARPET AREA

SUPER BUILTUP AREA

10, 11

789 SFT

1050 SFT