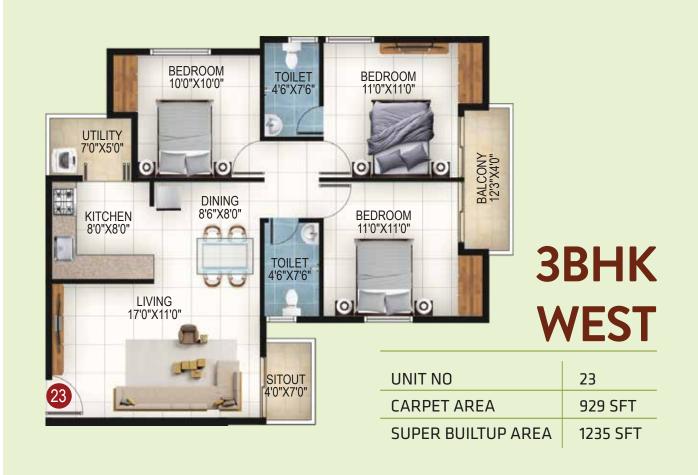

# **3 BHK-**1045 TO 1550 SFT

| ТУРЕ | CARPET AREA | SUPER BUILTUP AREA |
|------|-------------|--------------------|
| звнк | 786 SFT     | 1045 SFT           |
| звнк | 789 SFT     | 1050 SFT           |
| звнк | 929 SFT     | 1235 SFT           |
| звнк | 978 SFT     | 1300 SFT           |
| звнк | 1052 SFT    | 1400 SFT           |
| звнк | 1057 SFT    | 1405 SFT           |
| звнк | 1162 SFT    | 1545 SFT           |
| звнк | 1166 SFT    | 1550 SFT           |