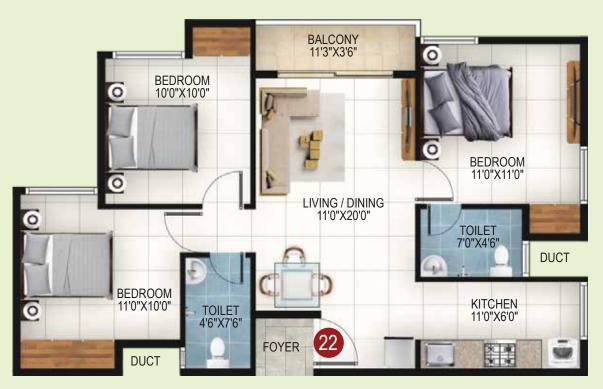

# **3 BHK-**1045 TO 1550 SFT

| ТУРЕ | CARPET AREA | SUPER BUILTUP AREA |
|------|-------------|--------------------|
| звнк | 786 SFT     | 1045 SFT           |
| звнк | 789 SFT     | 1050 SFT           |
| звнк | 929 SFT     | 1235 SFT           |
| звнк | 978 SFT     | 1300 SFT           |
| звнк | 1052 SFT    | 1400 SFT           |
| звнк | 1057 SFT    | 1405 SFT           |
| звнк | 1162 SFT    | 1545 SFT           |
| звнк | 1166 SFT    | 1550 SFT           |

UNIT NO

**NORTH** 

CARPET AREA

SUPER BUILTUP AREA

10, 11

789 SFT

1050 SFT