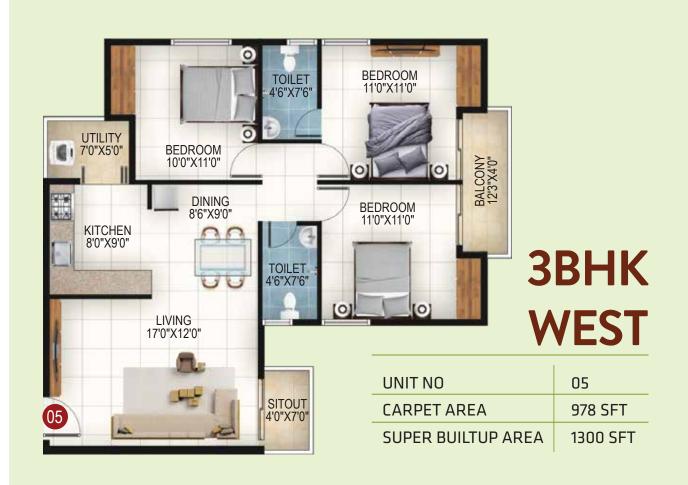

# **3 BHK-**1045 TO 1550 SFT

| ТУРЕ | CARPET AREA | SUPER BUILTUP AREA |
|------|-------------|--------------------|
| звнк | 786 SFT     | 1045 SFT           |
| звнк | 789 SFT     | 1050 SFT           |
| звнк | 929 SFT     | 1235 SFT           |
| звнк | 978 SFT     | 1300 SFT           |
| звнк | 1052 SFT    | 1400 SFT           |
| звнк | 1057 SFT    | 1405 SFT           |
| звнк | 1162 SFT    | 1545 SFT           |
| звнк | 1166 SFT    | 1550 SFT           |