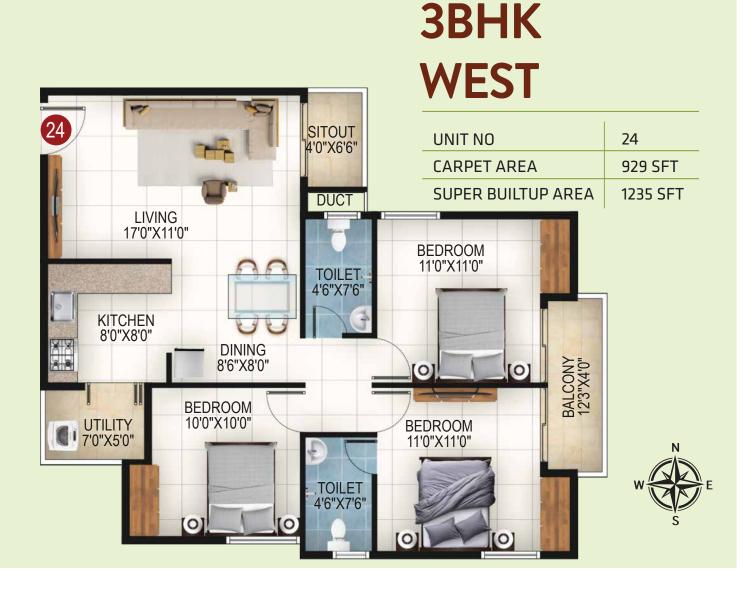

# **3 BHK-**1045 TO 1550 SFT

| ТУРЕ | CARPET AREA | SUPER BUILTUP AREA |
|------|-------------|--------------------|
| звнк | 786 SFT     | 1045 SFT           |
| звнк | 789 SFT     | 1050 SFT           |
| звнк | 929 SFT     | 1235 SFT           |
| звнк | 978 SFT     | 1300 SFT           |
| звнк | 1052 SFT    | 1400 SFT           |
| звнк | 1057 SFT    | 1405 SFT           |
| звнк | 1162 SFT    | 1545 SFT           |
| звнк | 1166 SFT    | 1550 SFT           |